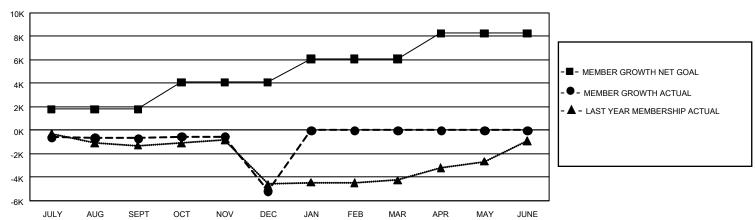

### REPORT DOES NOT INCLUDE CLUBS IN UNDISTRICTED AREAS.

| Clubs                 |               |           |               | Members               |                        |                         |                                                    |
|-----------------------|---------------|-----------|---------------|-----------------------|------------------------|-------------------------|----------------------------------------------------|
| RESULTS FOR 2022-2023 |               |           |               | RESULTS FOR 2022-2023 |                        |                         |                                                    |
| QUARTER               | NEW CLUB GOAL | NEW CLUBS | DROPPED CLUBS | QUARTER MEM           | BER GROWTH NET<br>GOAL | MEMBER GROWTH<br>ACTUAL | DROPPED<br>MEMBERS ACTUAL<br>(including transfers) |
| JULY/AUG/SEPT         | 132           | 19        | 35            | JULY/AUG/SEPT         | 1799                   | 3,038                   | 3,373                                              |
| OCT/NOV/DEC           | 183           | 21        | 102           | OCT/NOV/DEC           | 2298                   | 2,983                   | 7,181                                              |
| JAN/FEB/MAR           | 198           | 0         | 0             | JAN/FEB/MAR           | 1964                   | 0                       | 0                                                  |
| APR/MAY/JUNE          | 168           | 0         | 0             | APR/MAY/JUNE          | 2200                   | 0                       | 0                                                  |

### GOALS AND ACTUAL MEMBERS CUMULATIVE

| DROPPED CLUBS: 137         |                          | 1,496 CLUBS OF 4,352 ADDED 1 OR<br>MORE NEW MEMBERS | GENDER DISTRIBUTION  MALE 48,467 (47.54%)                  |                                            |  |
|----------------------------|--------------------------|-----------------------------------------------------|------------------------------------------------------------|--------------------------------------------|--|
| DROPPED MEMBERS DECEASED   | 462                      |                                                     | FEMALE  NON BINARY  PREFER NOT TO ANSWER                   | 53,444 (52.42%)<br>1 (0.00%)<br>43 (0.04%) |  |
| CLUB CANCELLED OTHER TOTAL | 1,775<br>8,318<br>10,555 | CLICK HERE FOR CUMULATIVE MEMBERSHIP DATA           | TOTAL FAMILY UNIT MEMBE<br>FAMILY MEMBERS PAYING I<br>DUES |                                            |  |