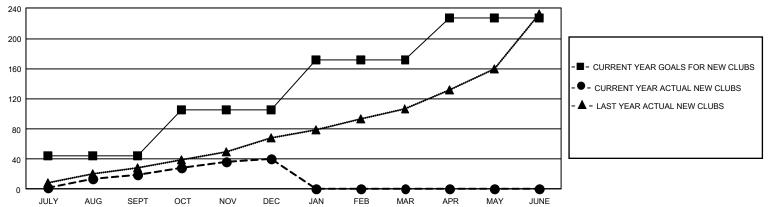

### REPORT DOES NOT INCLUDE CLUBS IN UNDISTRICTED AREAS.

| Clubs                 |               |           |               | Members               |                        |                         |                                                    |
|-----------------------|---------------|-----------|---------------|-----------------------|------------------------|-------------------------|----------------------------------------------------|
| RESULTS FOR 2022-2023 |               |           |               | RESULTS FOR 2022-2023 |                        |                         |                                                    |
| QUARTER               | NEW CLUB GOAL | NEW CLUBS | DROPPED CLUBS | QUARTER MEM           | BER GROWTH NET<br>GOAL | MEMBER GROWTH<br>ACTUAL | DROPPED<br>MEMBERS ACTUAL<br>(including transfers) |
| JULY/AUG/SEPT         | 132           | 19        | 35            | JULY/AUG/SEPT         | 1799                   | 3,038                   | 3,373                                              |
| OCT/NOV/DEC           | 183           | 21        | 102           | OCT/NOV/DEC           | 2298                   | 2,983                   | 7,181                                              |
| JAN/FEB/MAR           | 198           | 0         | 0             | JAN/FEB/MAR           | 1964                   | 0                       | 0                                                  |
| APR/MAY/JUNE          | 168           | 0         | 0             | APR/MAY/JUNE          | 2200                   | 0                       | 0                                                  |

### GOALS AND ACTUAL NEW CLUBS CUMULATIVE